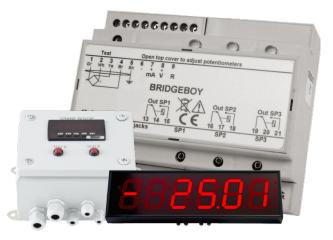

## FOR YOUR COMPLEX LOAD MONITORING PROJECTS

Load cells are specially designed for equipment of existing cranes. Consider Bridge-Boy overload controllers or Crane-Boy with both overload monitoring and digital load display. Add load summation modules as well as large digital displays for a complete load monitoring solution.