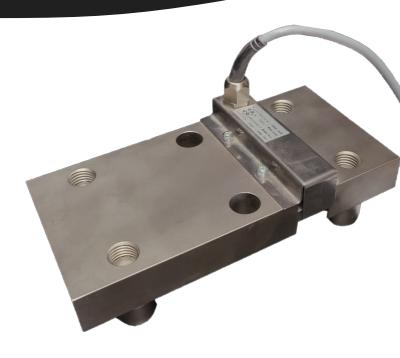

## SAF-LIFT LOAD CELLS & PINS

SAF-LIFT load cells are specially designed to measure the tension force on hoisting ropes or shear force on a hoist load pin.

Wire rope load cells are equipped for a wide range of measured loads from 0.25t to 24t and wire ropes ranging from 6mm to 46mm.

Highest accuracy is achieved with load pins that can be custom configured to replace an existing standard hoist load pin with capacities as high as 1000t. Both are offered in stainless steel construction, rated IP65. Both can also be offered with either 4-20 mA or 1-5 Volt integrated amplifier

Engineered for fast and easy installation, SAF-LIFT load cells can be mounted directly on the anchor point of the crane.

SMAMM